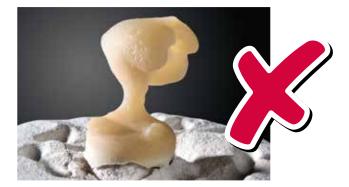

# Make good press results perfect press results!

The intelligent power pack is the problem solver for malpositions of ceramic objects

- Immediately after opening the press furnace place the pressed muffle in the VARIO SC Surface Conditioner.
- Compensation of solidification contractions and thereby avoiding misalignments in the pressed object.
- Defined, even cooling of the pressed muffle at reduction of the cooling time by approx. 50%