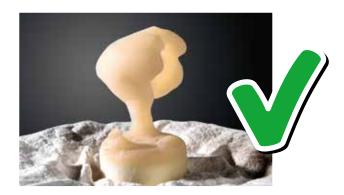

# Make good press results perfect press results!

The intelligent power pack is the problem solver for malpositions of ceramic objects

- Immediately after opening the press furnace place the pressed muffle in the VARIO SC Surface Conditioner.
- Compensation of solidification contractions and thereby avoiding misalignments in the pressed object.
- Defined, even cooling of the pressed muffle at reduction of the cooling time by approx. 50%