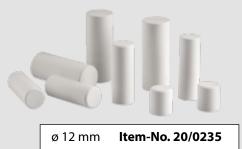

#### Zubler<sup>®</sup> Disposable Plungers

For pressing of all common dental ceramics and **lithium disilicate**.

Their excellent quality and the exact dimensions guarantee the repeatable success with pressings in muffles of all sizes.

 Ø 13 mm
 Item-No. 20/0238

 Ø 16 mm
 Item-No. 20/0237