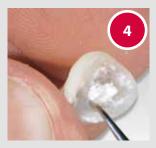

## Fixing of all-ceramic objects

Put in **Easy-Fix™** Paste

Put on firing tray carefully

Pressed object after firing

Easy removal of Easy-Fix<sup>™</sup>