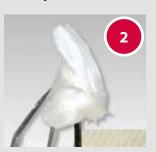

# Repair of pressed objects

Safe holding with **Easy-Grip™** 

Fill with **Easy-Fix™** Paste

Completely fixed firing object

Repaired pressed object after firing