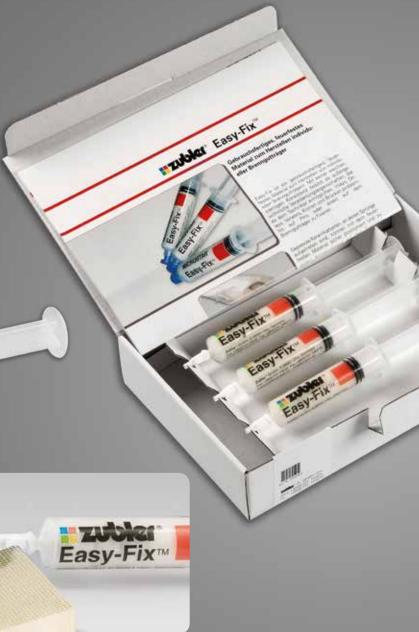

### **ZUblef**<sup>®</sup> Easy-Fix<sup>™</sup> Easy-Grip<sup>™</sup>

**Easy-Fix™** is a ready for use, fireproof material for the production of individual firing trays.

With its soft, creamy consistency it has exceptional processing characteristics, which enable the technician to fix inlays, onlays, veneers, crowns and bridges on pins or directly on the firing tray.

Pressed ceramic objects on which cracks occurred, can be safely fixed on the firing tray and put into the oven for a correction firing. The fitting accuracy is retained, warping of shoulders and margins during firing are a thing of the past.

#### ZUBLER Easy-Fix™

3 Syringes

Item-No. 20/0550