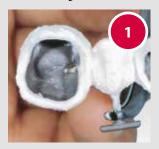

## Fixing of all-ceramic objects

Put in **Easy-Fix™** Paste

Put on firing tray carefully

Pressed object after firing

Easy removal of Easy-Fix<sup>™</sup>