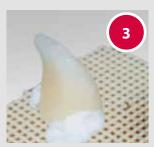

# Repair of pressed objects

Safe holding with **Easy-Grip™** 

Fill with **Easy-Fix™** Paste

Completely fixed firing object

Repaired pressed object after firing