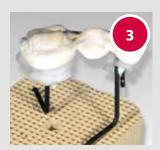

### Fixing of metal ceramic objects

Ceramic shoulder before firing

Fill with **Easy-Fix™** paste

3-unit-bridge prepared for firing

Bridge after firing

Distributed by: