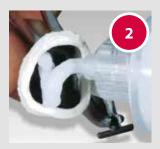

## Fixing of all-ceramic objects

Put in **Easy-Fix™** Paste

Put on firing tray carefully

Pressed object after firing

Easy removal of Easy-Fix<sup>™</sup>