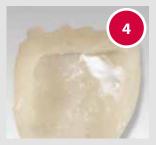

### Fixing of metal ceramic objects

Ceramic shoulder before firing

Fill with **Easy-Fix™** paste

3-unit-bridge prepared for firing

Bridge after firing

Distributed by: