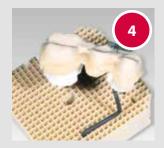

### Fixing of metal ceramic objects

Ceramic shoulder before firing

Fill with **Easy-Fix™** paste

3-unit-bridge prepared for firing

Bridge after firing

Distributed by: