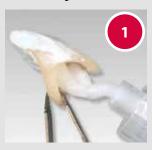

# Repair of pressed objects

Safe holding with **Easy-Grip™** 

Fill with **Easy-Fix™** Paste

Completely fixed firing object

Repaired pressed object after firing