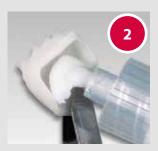

# Repair of pressed objects

Safe holding with **Easy-Grip™** 

Fill with **Easy-Fix™** Paste

Completely fixed firing object

Repaired pressed object after firing